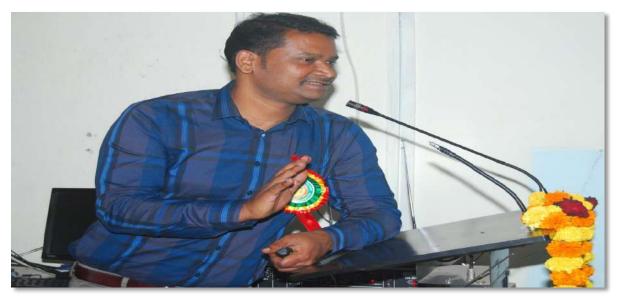

**Prof. R. Limbadri**, Chairman, TSCHE graced as chief Guest for the valedictory function. In his address, he suggested that R&D for industrial development should become a national mission encompassing all sectors of industry, research laboratories, and universities to meet the future needs of the society. He emphasized on the need of green chemistry technology and spoke about the importance of developing green chemistry to address industrial pollution.