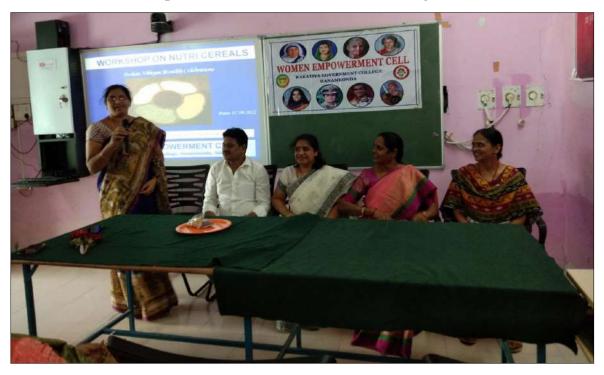

supply side, the area planted for fine grains increased while the area planted for coarse cereals decreased.





Dr. A. Sanjeevaiah, Vice Principal explaining the *Nutritional Values in Millets* on 07.09.2022 in connection with *Nutrition Monthly Celebrations* 



Dr. G. Leelavathi Assistant Professor of Hindi explaining the *Reasons for Anemia in Women* on 07.09.2022



G. Sujatha, Assistant Professor of Commerce explaining the *Glycemic Index of Millets* and the how the consumption lower the blood sugar levels



Poster Presentation by the Students in the Workshop on 07.09.2022



G. Chandrakala Assistant Professor of Telugu explaining the *Traditional food items*made by the millets and also urged the students to avoid Junk and processed food to

prevent hormonal imbalance in teenage



Smt. Sarala Jhansi Rani, Assistant Professor of Commerce explaining the *Government policies* to promote the millet sales to check the mal nutrition in India on 07.09.2022

### **Departmental Resolutions**

# Women Empowerment Cell Meeting Minutes KAKATIYA GOVERNMENT COLLEGE HANAMKONDA (TS)

Academic Year: 2022-23

| Organizing Committee/Cell | Women Empowerment Cell                                                                                                                                                                                                                                                                         |
|---------------------------|-------------------------------------------------------------------------------------------------------------------------------------