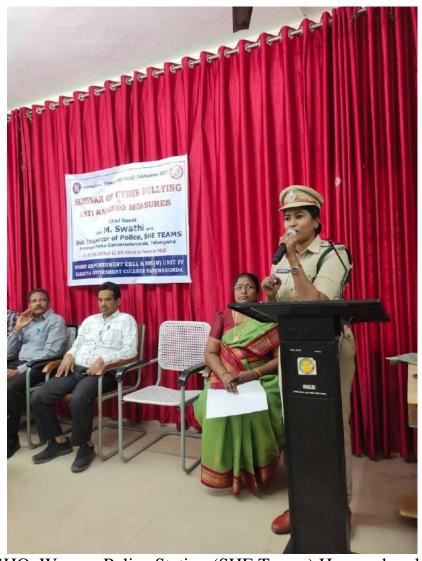

|  |  |  |
| Outcome                                                                                 | The seminar was aimed at creating awareness about the advanced form of gender bias through cyberbullying. The Chief Guest, SHO of the Women Police Station, M. Swathi, explained the safety measures taken by them.  The principal, Dr. G. Raja Reddy, explained that a continuous watch and vigil over ragging is being provided so as to prevent its occurrence and recurrence in the college.  The NSS Unit IV Programme Officer, Dr. B. Nainadevi, addressed the students to familiarize themselves with the rules, regulations, and guidelines on the code of conduct, anti-ragging measures, and discipline. All the faculty members, students, and police officials participated in the program. |  |  |  |



M. Swathi SHO, Women Police Station (SHE Teams) Hanumakonda explaining the safety measures for girl students in the Seminar Hall on 09.03.2023









Student's participation in the Seminar



Classical Dance Performance by Ch. Niharika BA III year



Felicitation to Chief Guest by women faculty members



\*\*\*