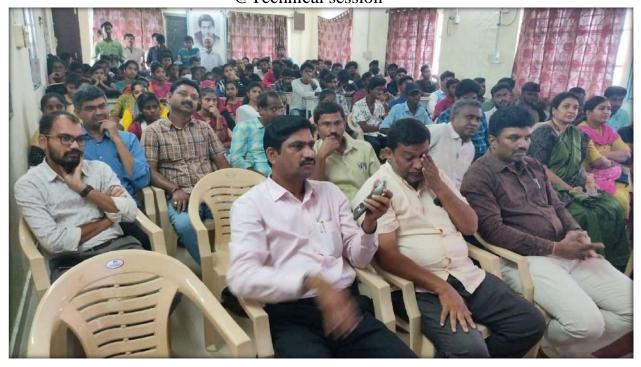

#### **Inaugural session**

The inaugural session for the workshop on Consumer Rights - Role of Literacy i.e...21.10.2022 in association with the consumer welfare association, Warangal dist. This session chaired by DR. G.RAJAREDDY, Principal of KGC, Hanumakonda appreciated the organizers and participants.

#### Valedictory session

The validictory session for the workshop Oneld today i.e.21.10.2022 chaired by DR. G.RAJAREDDY, Principal of KGC, Hanumakonda appreciated the organizers and participants. Faculty Student feedback obtained orally and queries resolved by the resource person. Mr. Modi, from Angel Broking, Warangal Dr.S.Vinodar Rao, In charge, Department of Commerce, Sri. K. Linga Reddy, workshop organizer, other faculty, B. Com & BBA students attended the session.