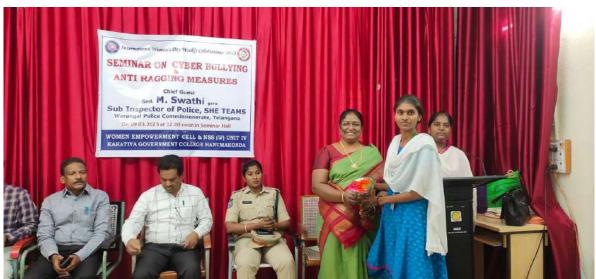

s about the advanced form of gender bias through cyberbullying. The Chief Guest, SHO of the Women Police Station, M. Swathi, explained the safety measures taken by them.  The principal, Dr. G. Raja Reddy, explained that a continuous watch and vigil over ragging is being provided so as to prevent its occurrence and recurrence in the college.  The NSS Unit IV Programme Officer, Dr. B. Nainadevi, addressed the students to familiarize themselves with the rules, regulations, and guidelines on the code of conduct, anti-ragging measures, and discipline. All the faculty members, students, and police officials participated in the program. |  |  |  |



M. Swathi SHO, Women Police Station (SHE Teams) Hanumakonda explaining the safety measures for girl students in the Seminar Hall on 09.03.2023









Student's participation in the Seminar



Classical Dance Performance by Ch. Niharika BA III year



Felicitation to Chief Guest by women faculty members



\*\*\*