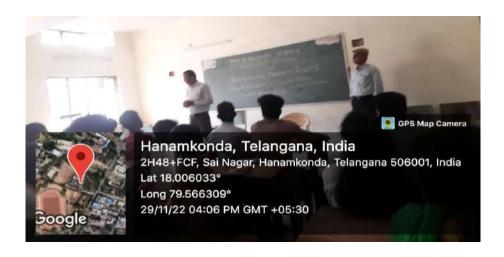

#### Workshop on "Intellectual Property Rights (IPR)"

#### Report on Workshop

The one day workshop on "Intellectual Property Rights (IPR)" was organized by Department of Mathematics, Kakatiya Government College, Hanumakonda on 10-3-2023. Dr.G.Rajareddy, Principal, welcomed the resource person. The resource person was Dr.S.Vinodar Rao, Asst. Prof. of Commerce, KGC, Hanumakonda. In this workshop total 80 students.