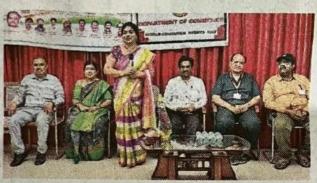

#### Workshop on "Intellectual Property Rights (IPR)"

#### Report on Workshop

The one day workshop on "Intellectual Property Rights (IPR)" was organized by Department of Mathematics, Kakatiya Government College, Hanumakonda on 10-3-2023. Dr.G.Rajareddy, Principal, welcomed the resource person. The resource person was Dr.S.Vinodar Rao, Asst. Prof. of Commerce, KGC, Hanumakonda. In this workshop total 80 students.

Convener: Dr.M.Venugopal Coordinator: Dr.B.Prabhakar Members: D.Venkatesh

Dr.D.Venkanna M. Radhika

Convener

Coordinator