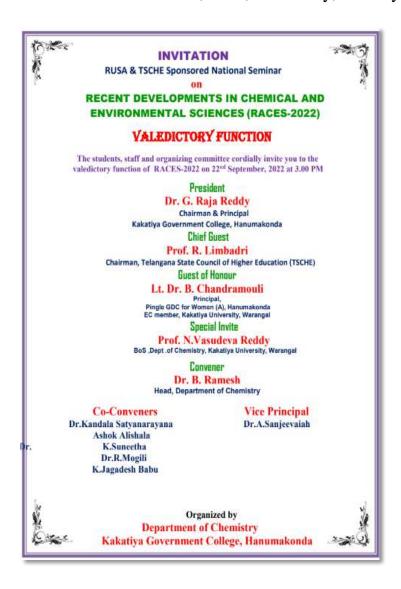

#### **Two Day National Seminar**

on

Recent Advances in Chemical and Environmental Sciences
21-22 September 2022
Sponsored by

RUSA

**TSCHE** 

Organized by

# Department of Chemistry KAKATIYA GOVERNMENT COLLEGE HANAMKONDA, WARANGAL (U)

Convenor

Dr. B. Ramesh

Head, Dept of Chemistry

Chairman
Dr. G. Raja Reddy
Principal

#### Co-Conveners

Dr. Kandala Satyanarayana, Asst. Professor of Chemistry

Ashok Alishala, Asst. Professor of Chemistry

K. Suneetha, Asst. Professor of Chemistry

Dr. Ravula Mogili, Asst. Professor of Chemistry

K. Jagadesh Babu , Asst. Professor of Chemistry

Poster Release by Dr. G. Raja Reddy, Principal & Faculty, KGC, Hanumakonda

Invitation to Shri Navin Mittal, IAS, Commissioner of Collegiate Education, Government of Telangana