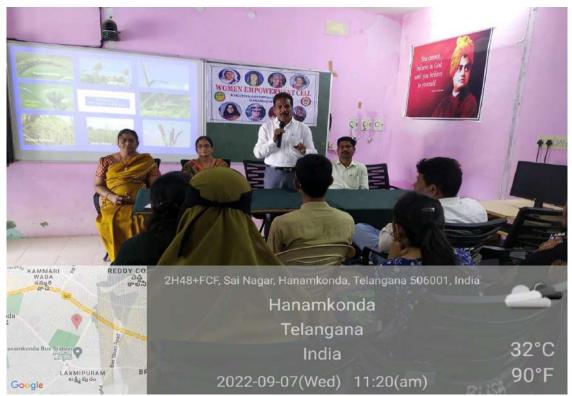

l attention and urged the need for *Breaking the Silence* 





### **WORKSHOP ON NUTRI CEREALS**

### 07.09.2022

The Women Empowerment Cell organized a Workshop on Nutri Cereals on 07.09.2022 in the virtual room. The objective of the programme is to enable the students to know the nutritional values of millets. Speaking on the occasion Dr. A. Sanjeevaiah, Vice Principal stressed the importance of coarse cereals. He mentioned that the green revolution concentrated on high-yielding and high-input crops like wheat and rice, which led to policies that favoured their cultivation.

Further, Research, extension, and market assistance were provided for these crops. As a result, on the supply side, the area planted for fine grains increased while the area planted for coarse cereals decreased.





Dr. A. Sanjeevaiah, Vice Principal explaining the *Nutritional Values in Millets* on 07.09.2022 in connection with *Nutrition Monthly Celebrations* 



Dr. G. Leelavathi Assistant Professor of Hindi explaining the *Reasons for Anemia in Women* on 07.09.2022



G. Sujatha, Assistant Professor of Commerce explaining the *Glycemic Index of Millets* and the how the consumption lower the blood sugar levels



Poster Presentation by the Students in the Workshop on 07.09.2022



G. Chandrakala Assistant Professor of Telugu explaining the *Traditional food items*made by the millets and also urged the students to avoid Junk and processed food to

prevent hormonal imbalance in teenage



Smt. Sarala Jhansi Rani, Assistant Professor of Commerce explaining the *Government policies* to promote the mi