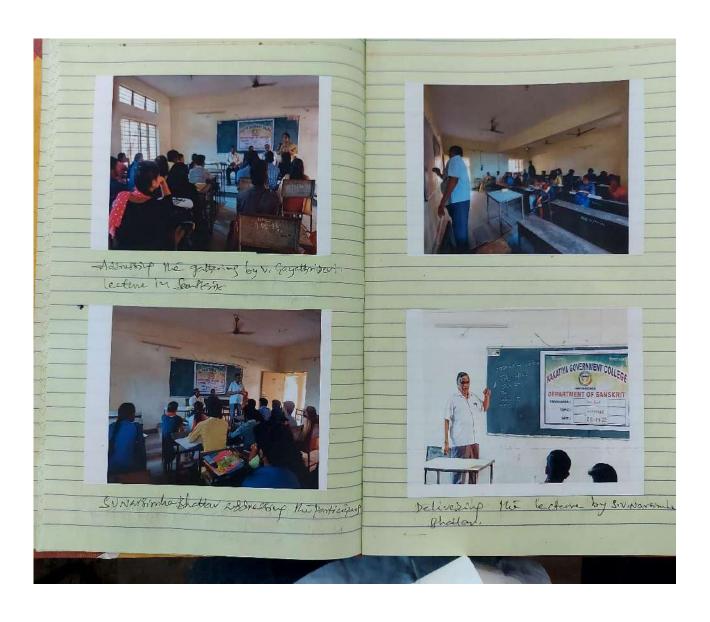

## ONE DAY WORKSHOP ON BLOOD GROUPING 28.10.2022

Dr. V.Anilkumar Assistant Professor of Zoology conducting workshop on Blood grouping on 28.10.2022

# RECENT TRENDS IN Endocrinology Organized by Department of Zoology

Speaker:Dr.G.Suhasini,
Assistant Professor
Pingle Government Degree College For Women(A), Hanamkonda

(Date: 12-12-2022)

Convenor

Dr.A.Sanjeevaiah,
Asst Professor,
& incharge,
Dept of Zoology

Dr. G. Suhasini, Assistant Professor of Zoology delivering a lecture on Recent Trends in Endocrinology on 12.12.2022