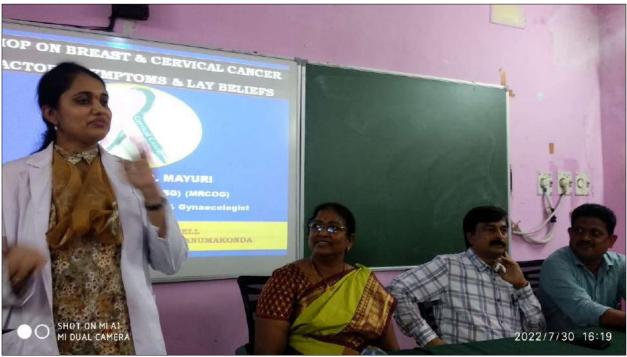

HPV is a group of more than 150 related viruses. Some of them cause a type of growth called **papillomas**, which are more commonly known as warts.







Dr. Mayuri emphasized importance of immune system. She said that, immune system plays a crucial role in eradicating cancer cells and reducing their growth. In women with HIV, a cervical pre-cancer might develop into an invasive cancer faster than it normally would.



Doctor mentioned the multiple reasons for cervical cancer and explained that women who have had 3 or more full-term pregnancies have an increased risk of developing cervical cancer



While answering the queries of the participants, Dr. Mayuri explained the gynecological signs and symptoms that may require medical attention and urged the need for *Breaking the Silence* 





### **WORKSHOP ON NUTRI CEREALS**

### 07.09.2022

The Women Empowerment Cell organized a Workshop on Nutri Cereals on 07.09.2022 in the virtual room. The objective of the programme is to enable the students to know the nutritional values of millets. Speaking on the occasion Dr. A. Sanjeevaiah, Vice Principal stressed the importance of coarse cereals. He mentioned that the green revolution concentrated on high-yielding and high-input crops like wheat and rice, which led to policies that favoured their cultivation.

Further, Research, extension, and market assistance were provided for these crops. As a result, on the supply side, the area planted for fine grains increased while the area planted for coarse cereals decreased.





Dr. A. Sanjeevaiah, Vice Principal explaining the *Nutrition