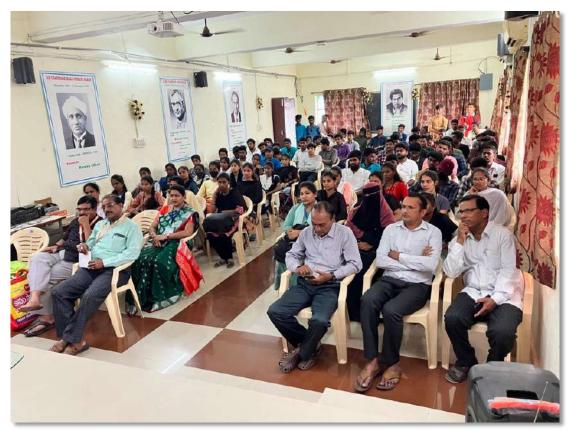

#### **Technical Session:**

**Technical Session** on **stock markets-professional prospects** provided for students of this college. 133 students from B Com & BBA attended this session.Mr. Modi, from Angel Broking, Warangal, presented the content in this session.