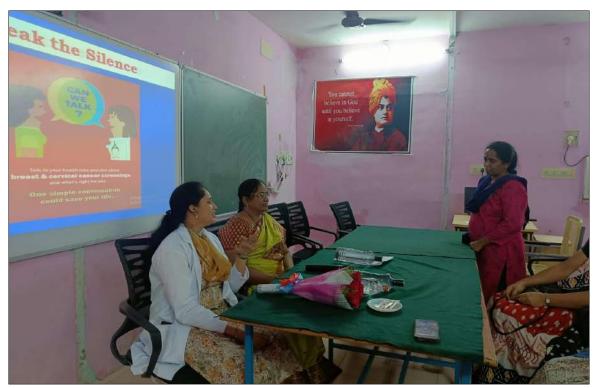

the Workshop on 30.07.2022



While discussing the risk factors she explained the Infection by the *human papilloma virus* (*HPV*), which is the most important risk factor for cervical cancer. HPV is a group of more than 150 related viruses. Some of them cause a type of growth called **papillomas**, which are more commonly known as warts.







Dr. Mayuri emphasized importance of immune system. She said that, immune system plays a crucial role in eradicating cancer cells and reducing their growth. In women with HIV, a cervical pre-cancer might develop into an invasive cancer faster than it normally would.



Doctor mentioned the multiple reasons for cervical cancer and explained that women who have had 3 or more full-term pregnancies have an increased risk of developing cervical cancer



While answering the queries of the participants, Dr. Mayuri explained the gynecological signs and symptoms that may require medical attention and urged the need for *Breaking the Silence* 





### **WORKSHOP ON NUTRI CEREALS**

### 07.09.2022

The Women Empowerment Cell organized a Workshop on Nutri Cereals on 07.09.2022 in the virtual room. The objective of the programme is to enable the students to know the nutritional values of millets. Speaking on the occasion Dr. A. Sanjeevaiah, Vice Principal stressed the importance of coarse cereals. He mentioned that the green revolution concentrated on high-yielding and high-input crops like wheat and rice, which led to policies that favoured their cultivation.

Further, Research, extension, and market assistance were provided for these crops.