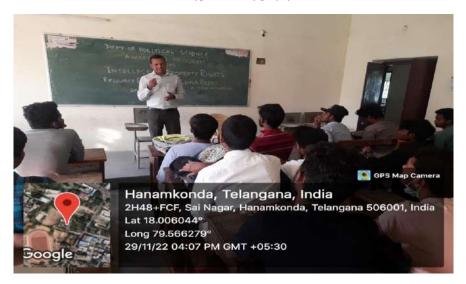

#### Workshop on "Intellectual Property Rights (IPR)"

#### Report on Workshop

The one day workshop on "Intellectual Property Rights (IPR)" was organized by Department of Mathematics, Kakatiya Government College, Hanumakonda on 10-3-2023. Dr.G.Rajareddy, Principal, welcomed the resource person. The resource person was Dr.S.Vinodar Rao, Asst. Prof. of Commerce, KGC, Hanumakonda. In this workshop total 80 students.