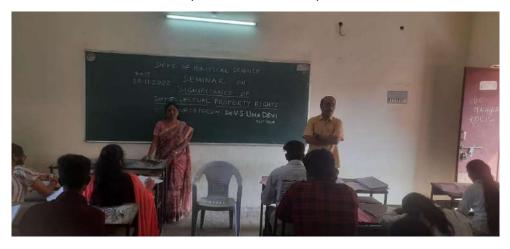

#### Workshop on "Intellectual Property Rights (IPR)"

#### Report on Workshop

The one day workshop on "Intellectual Property Rights (IPR)" was organized by Department of Mathematics, Kakatiya Government College, Hanumakonda on 10-3-2023. Dr.G.Rajareddy, Principal, welcomed the resource person. The resource person was Dr.S.Vinodar Rao, Asst. Prof. of Commerce, KGC, Hanumakonda. In this workshop total 80 students.