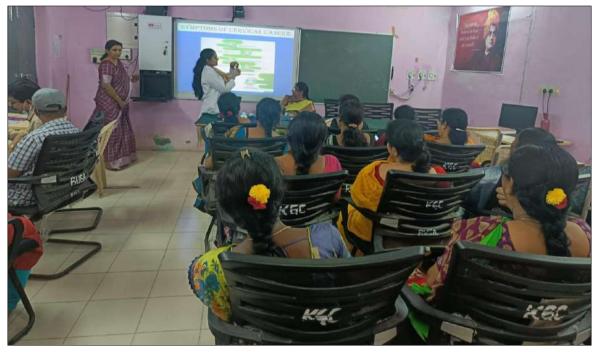

explained the symptoms of cervical cancer.



Dr. Mayuri, MS (OBG) (MRCOG) fellow in Infertility Obstetrician & Gynecologist explaining the symptoms for Breast and Cervical cancers in the Workshop on 30.07.2022



While discussing the risk factors she explained the Infection by the *human papilloma virus* (*HPV*), which is the most important risk factor for cervical cancer. HPV is a group of more than 150 related viruses. Some of them cause a type of growth called **papillomas**, which are more commonly known as warts.







Dr. Mayuri emphasized importance of immune system. She said that, immune system plays a crucial role in eradicating cancer cells and reducing their growth. In women with HIV, a cervical pre-cancer might develop into an invasive cancer faster than it normally would.



Doctor mentioned the multiple reasons for cervical cancer and explained that women who have had 3 or more full-term pregnancies have an increased risk of developing cervical cancer



While answering the queries of the participants, Dr. Mayuri explained the gynecological signs and symptoms that may require medical attention and urged the need for *Breaking the Silence* 





### **WORKSHOP ON NUTRI CEREALS**

### 07.09.2022

The Women Empowerment Cell organized a Workshop on Nutri Cereals on 07.09.2022 in the virtual room. The objective of the programme is to enable the students to know the nutritional values of millets. Speaking on the occasion Dr. A. Sanjeevaiah, Vice Principal stressed the importance of coarse cereals. He mentioned that the green revolution concentrated on high-yieldi