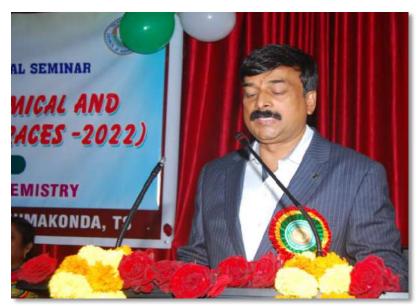

#### **Convener/Organizing Secretary's Report**

Two Day National Seminar on "Recent Advances in Chemical and Environmental Sciences", sponsored by RUSA and TSCHE, was inaugurated on 21<sup>st</sup> September, 2022 by Kakatiya University Registrar Prof. B. Venkatram Reddy. Inaugurating the seminar he stressed the need for searching for environmentally benign syntheses in chemistry. Inauguration function was presided by college Principal Dr. G. Raja Reddy.

Key note address is delivered by **Dr. S.Venkata Mohan**, Chief Scientist & Professor-AcSIR & **Shanthi Swarup Bhatnagar Awaree** from Indian Institute of Chemical Technology, Hyderabad.

Nearly 220 delegates registered across the country that include faculty, researchers and students from IITs, NITs and various central and state universities in addition to faculty from various government colleges. The lead speakers in the seminar include distinguished researchers and teachers **Dr. K. Rajender Reddy**, **Dr. S. Prabhakar from** CSIR-IICT, Hyderabad; **Dr. Shankaraiah**, **Dr Naresh** form NIPER-Hyd; **Prof. A. Ramchandraiaha**, **Prof. K. Laxma Reddy**, **Prof. D. Kashinath**, **Dr. Hariprasad**, **Dr. Ragasudha** from NIT, Warangal, **Dr. V. Chandrasekhar** from Telangana University, Nizamabad.