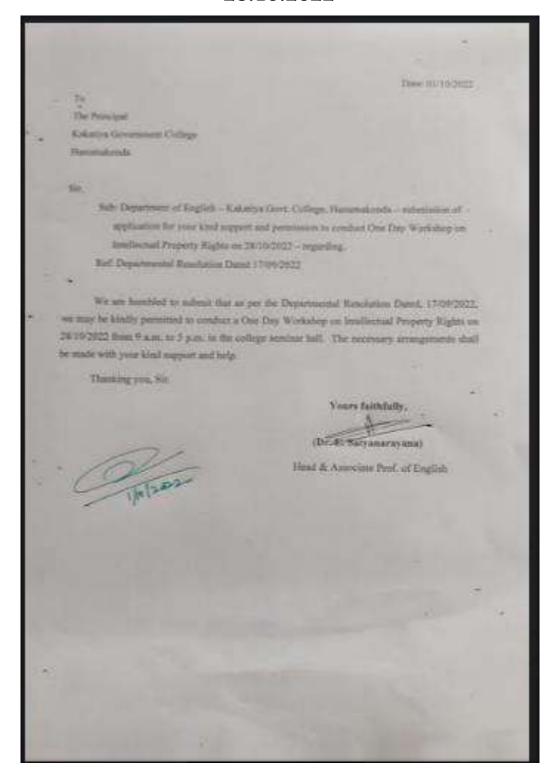

#### Workshop on "Intellectual Property Rights (IPR)"

#### Report on Workshop

The one day workshop on "Intellectual Property Rights (IPR)" was organized by Department of Mathematics, Kakatiya Government College, Hanumakonda on 10-3-2023. Dr.G.Rajareddy, Principal, welcomed the resource person. The resource person was Dr.S.Vinodar Rao, Asst. Prof. of Commerce, KGC, Hanumakonda. In this workshop total 80 students.