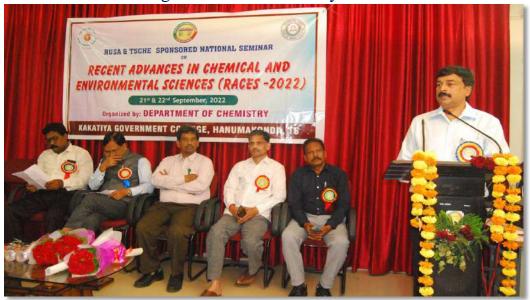

**Prof. R. Limbadri**, Chairman, TSCHE graced as chief Guest for the valedictory function. In his address, he suggested that R&D for industrial development should become a national mission encompassing all sectors of industry, research laboratories, and universities to meet the future needs of the society. He emphasized on the need of green chemistry technology and spoke about the importance of developing green chemistry to address industrial pollution.

The seminar is coordinated by Dr Kandala Satyanarayana, Sri Alishala Ashok, Smt. K. Suneetha, Dr. Ravula Mogili, K. Jagadesh Babu.