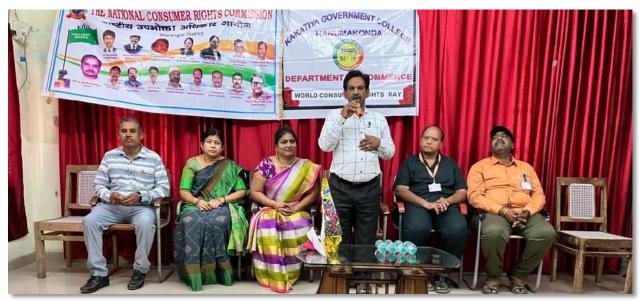

#### **Inaugural session**

The inaugural session for the workshop on Consumer Rights - Role of Literacy i.e...21.10.2022 in association with the consumer welfare association, Warangal dist. This session chaired by DR. G.RAJAREDDY, Principal of KGC, Hanumakonda appreciated the organizers and participants.

Mr. Modi, from Angel Broking, Warangal, attended as the resource person and presented the content in session wise.

Sri. K. LingaReddy, Assistant Professor of Commerce, organized the workshop proceedings. Dr.S.Vinodar Rao, In charge, Department of Commerce, otherfaculty,133 students from B. Com & BBA attended the session.