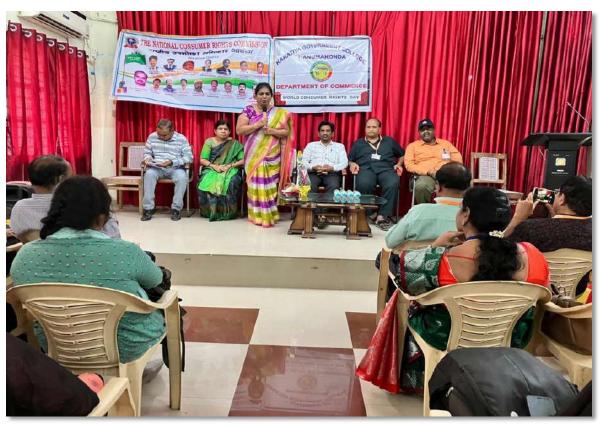

#### **Inaugural session**

The inaugural session for the workshop on Consumer Rights - Role of Literacy i.e...21.10.2022 in association with the consumer welfare association, Warangal dist. This session chaired by DR. G.RAJAREDDY, Principal of KGC, Hanumakonda appreciated the organizers and participants.

#### Valedictory session

The validictory session for the workshop Oneld today i.e.21.10.2022 chaired by DR. G.RAJAREDDY, Principal of KGC, Hanumakonda appreciated the organizers and participants. Faculty Student feedback obtained orally and queries resolved by the resource person. Mr. Modi, from Angel Broking, Warangal Dr.S.Vinodar Rao, In charge, Department of Commerce, Sri. K. Linga Reddy, workshop organizer, other faculty, B. Com & BBA students attended the session.