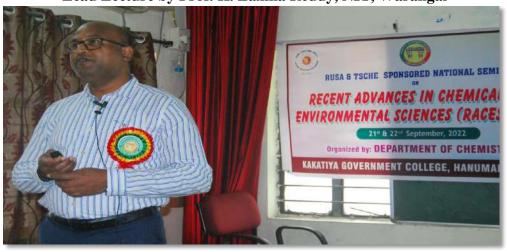

#### **Convener/Organizing Secretary's Report**

Two Day National Seminar on "Recent Advances in Chemical and Environmental Sciences", sponsored by RUSA and TSCHE, was inaugurated on 21<sup>st</sup> September, 2022 by Kakatiya University Registrar Prof. B. Venkatram Reddy. Inaugurating the seminar he stressed the need for searching for environmentally benign syntheses in chemistry. Inauguration function was presided by college Principal Dr. G. Raja Reddy.

Key note address is delivered by **Dr. S.Venkata Mohan**, Chief Scientist & Professor-AcSIR & **Shanthi Swarup Bhatnagar Awaree** from Indian Institute of Chemical Technology, Hyderabad.

Nearly 220 delegates registered across the country that include faculty, researchers and students from IITs, NITs and various central and state universities in addition to faculty from various government colleges. The lead speakers in the seminar include distinguished researchers and teachers **Dr. K. Rajender Reddy**, **Dr. S. Prabhakar from** CSIR-IICT, Hyderabad; **Dr. Shankaraiah**, **Dr Naresh** form NIPER-Hyd; **Prof. A. Ramchandraiaha**, **Prof. K. Laxma Reddy**, **Prof. D. Kashinath**, **Dr. Hariprasad**, **Dr. Ragasudha** from NIT, Warangal, **Dr. V. Chandrasekhar** from Telangana University, Nizamabad.