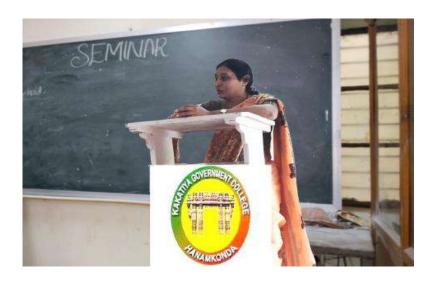

#### ONE DAY SEMINAR ON MONO CLONAL ANTIBODIES

08.02.2023

The Department of Microbiology conducted one day seminar on 8<sup>th</sup> February 2023 on the topic"**Mono Clonal Antibodies**". For this event department of Microbiology invited Dr. E. Sujatha, Assistant Professor, Department of Microbiology.

Dr. E. Sujatha, Assistant Professor, Department of Microbiology delivered a lecture on Mono Clonal Antibodies.