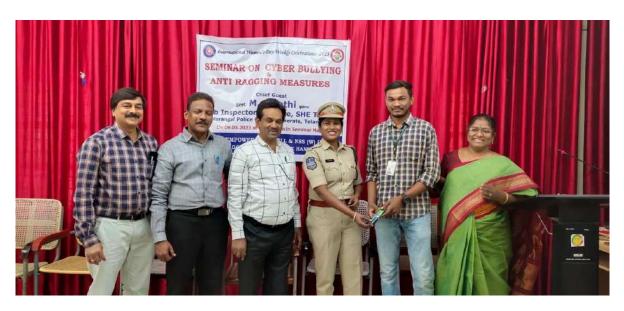

ess about the advanced form of gender bias through cyberbullying. The Chief Guest, SHO of the Women Police Station, M. Swathi, explained the safety measures taken by them.  The principal, Dr. G. Raja Reddy, explained that a continuous watch and vigil over ragging is being provided so as to prevent its occurrence and recurrence in the college.  The NSS Unit IV Programme Officer, Dr. B. Nainadevi, addressed the students to familiarize themselves with the rules, regulations, and guidelines on the code of conduct, anti-ragging measures, and discipline. All the faculty members, students, and police officials participated in the program. |  |  |  |



M. Swathi SHO, Women Police Station (SHE Teams) Hanumakonda explaining the safety measures for girl students in the Seminar Hall on 09.03.2023









Student's participation in the Seminar



Classical Dance Performance by Ch. Niharika BA III year



Felicitation to Chief Guest by women faculty members



\*\*\*