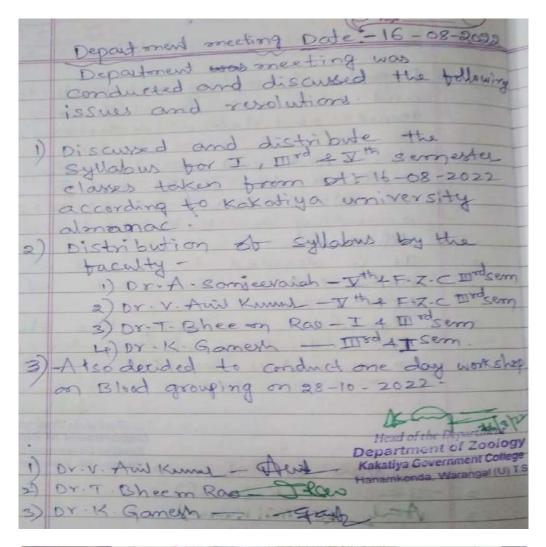

#### Members:

Dr. V.Anil Kumar, Asst. Professor of Zoology Dr.T.Bheem Rao, Asst. Professor of Zoology Dr.K.Ganesh Asst. Professor of Zoology

classmate Department meeting Date-11-11-20 Department meeting was conducted and discussed to ressolve organise certificate course in Vermicomposting from 16/11/2022 onwards duration is 30 days and also por to prepare all deport. mental records for NAAC veritication. It is decided to conduct one day seminar on Recent trends in Endocrinology 12-12-2022. Dr. K. Ganes Head of the Department Department of Zoology Kakatiya Government College Hanamkonda, Warangal (U) T.S