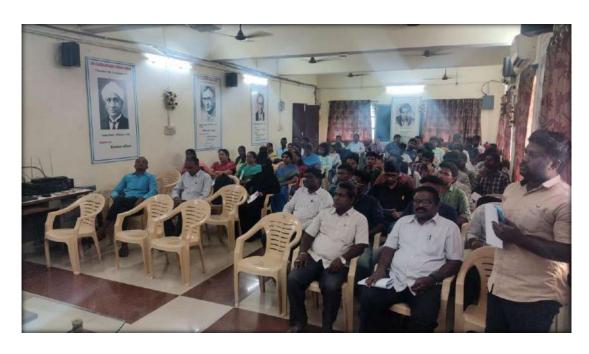

#### **Technical Session:**

**Technical Session** on **stock markets-professional prospects** provided for students of this college. 133 students from B Com & BBA attended this session.Mr. Modi, from Angel Broking, Warangal, presented the content in this session.