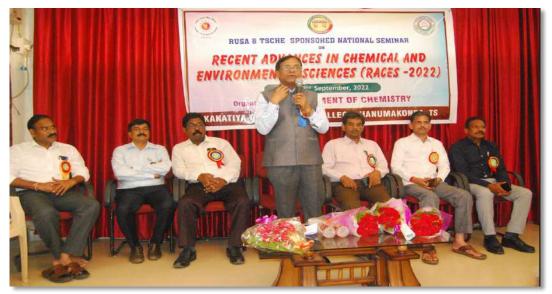

#### **Convener/Organizing Secretary's Report**

Two Day National Seminar on "Recent Advances in Chemical and Environmental Sciences", sponsored by RUSA and TSCHE, was inaugurated on 21<sup>st</sup> September, 2022 by Kakatiya University Registrar Prof. B. Venkatram Reddy. Inaugurating the seminar he stressed the need for searching for environmentally benign syntheses in chemistry. Inauguration function was presided by college Principal Dr. G. Raja Reddy.

Key note address is delivered by **Dr. S.Venkata Mohan**, Chief Scientist & Professor-AcSIR & **Shanthi Swarup Bhatnagar Awaree** from Indian Institute of Chemical Technology, Hyderabad.

Nearly 220 delegates registered across the country that include faculty, researchers and students from IITs, NITs and various central and state universities in addition to faculty from various government colleges. The lead speakers in the seminar include distinguished researchers and teachers **Dr. K. Rajender Reddy**, **Dr. S. Prabhakar from** CSIR-IICT, Hyderabad; **Dr. Shankaraiah**, **Dr Naresh** form NIPER-Hyd; **Prof. A. Ramchandraiaha**, **Prof. K. Laxma Reddy**, **Prof. D. Kashinath**, **Dr. Hariprasad**, **Dr. Ragasudha** from NIT, Warangal, **Dr. V. Chandrasekhar** from Telangana University, Nizamabad.

**Prof. R. Limbadri**, Chairman, TSCHE graced as chief Guest for the valedictory function. In his address, he suggested that R&D for industrial development should become a national mission encompassing all sectors of industry, research laboratories, and universities to meet the future needs of the society. He emphasized on the need of green chemistry technology and spoke about the importance of developing green chemistry to address industrial pollution.