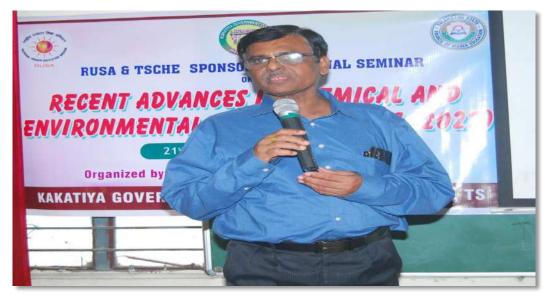

#### **Convener/Organizing Secretary's Report**

Two Day National Seminar on "Recent Advances in Chemical and Environmental Sciences", sponsored by RUSA and TSCHE, was inaugurated on 21<sup>st</sup> September, 2022 by Kakatiya University Registrar Prof. B. Venkatram Reddy. Inaugurating the seminar he stressed the need for searching for environmentally benign syntheses in chemistry. Inauguration function was presided by college Principal Dr. G. Raja Reddy.

Key note address is delivered by **Dr. S.Venkata Mohan**, Chief Scientist & Professor-AcSIR & **Shanthi Swarup Bhatnagar Awaree** from Indian Institute of Chemical Technology, Hyderabad.

Nearly 220 delegates registered across the country that include faculty, researchers and students from IITs, NITs and various central and state universities in addition to faculty from various government colleges. The lead speakers in the seminar include distinguished researchers and teachers **Dr. K. Rajender Reddy**, **Dr. S. Prabhakar from** CSIR-IICT, Hyderabad; **Dr. Shankaraiah**, **Dr Naresh** form NIPER-Hyd; **Prof. A. Ramchandraiaha**, **Prof. K. Laxma Reddy**, **Prof. D. Kashinath**, **Dr. Hariprasad**, **Dr. Ragasudha** from NIT, Warangal, **Dr. V. Chandrasekhar** from Telangana University, Nizamabad.