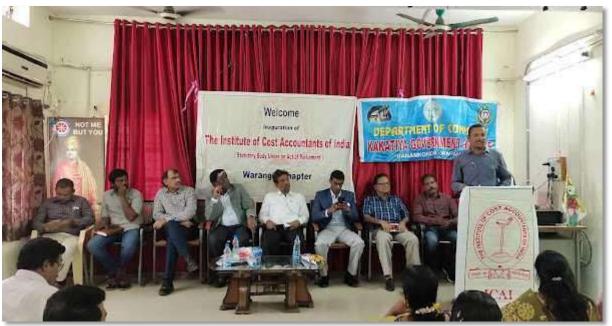

#### **DEPARTMENT OF COMMERCE**

## WORK SHOP ON STOCK MARKETS – THE GATEWAY OF INVESTMENT

# Workshop on Stock Market - the Gateway of Investments

Date: 21-10-2022

# Resource Team Angel Stock Broking

**Organized By** 

Department of Commerce Kakatiya Government College, Hanamakonda