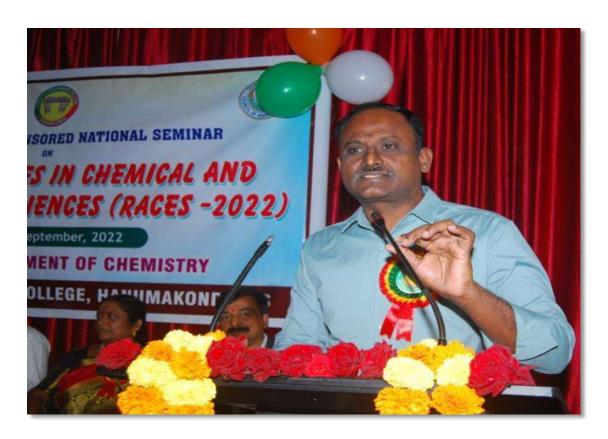

#### **Convener/Organizing Secretary's Report**

Two Day National Seminar on "Recent Advances in Chemical and Environmental Sciences", sponsored by RUSA and TSCHE, was inaugurated on 21<sup>st</sup> September, 2022 by Kakatiya University Registrar Prof. B. Venkatram Reddy. Inaugurating the seminar he stressed the need for searching for environmentally benign syntheses in chemistry. Inauguration function was presided by college Principal Dr. G. Raja Reddy.

Key note address is delivered by **Dr. S.Venkata Mohan**, Chief Scientist & Professor-AcSIR & **Shanthi Swarup Bhatnagar Awaree** from Indian Institute of Chemical Technology, Hyderabad.

Nearly 220 delegates registered across the country that include faculty, researchers and students from IITs, NITs and various central and state universities in addition to faculty from various government colleges. The lead speakers in the seminar include distinguished researchers and teachers **Dr. K. Rajender Reddy**, **Dr. S. Prabhakar from** CSIR-IICT, Hyderabad; **Dr. Shankaraiah**, **Dr Naresh** form NIPER-Hyd; **Prof. A. Ramchandraiaha**, **Prof. K. Laxma Reddy**, **Prof. D. Kashinath**, **Dr. Hariprasad**, **Dr. Ragasudha** from NIT, Warangal, **Dr. V. Chandrasekhar** from Telangana University, Nizamabad.