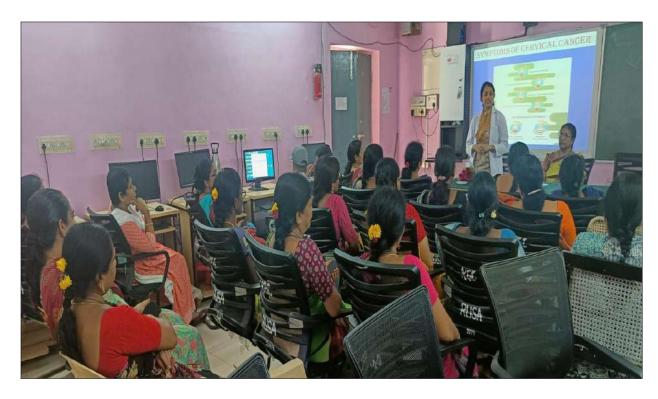

. HPV is a group of more than 150 related viruses. Some of them cause a type of growth called **papillomas**, which are more commonly known as warts.







Dr. Mayuri emphasized importance of immune system. She said that, immune system plays a crucial role in eradicating cancer cells and reducing their growth. In women with HIV, a cervical pre-cancer might develop into an invasive cancer faster than it normally would.



Doctor mentioned the multiple reasons for cervical cancer and explained that women who have had 3 or more full-term pregnancies have an increased risk of developing cervical cancer



While answering the queries of the participants, Dr. Mayuri explained the gynecological signs and symptoms that may require medical attention and urged the need for *Breaking the Silence* 





### **WORKSHOP ON NUTRI CEREALS**

### 07.09.2022

The Women Empowerment Cell organized a Workshop on Nutri Cereals on 07.09.2022 in the virtual room. The objective of the programme is to enable the students to know the nutritional values of millets. Speaking on the occasion Dr. A. Sanjeevaiah, Vice Principal stressed the importance of coarse cereals. He mentioned that the green revolution concentrated on high-yielding and high-input crops like wheat and rice, which led to policies that favoured their cultivation.

Further, Research, extension, and market assistance were provided for these crops. As a result, on the supply side, the area planted for fine grains increased while the area planted for coarse cereals decreased.





Dr. A. Sanjeevaiah, Vice Principal explaining the *Nutriti