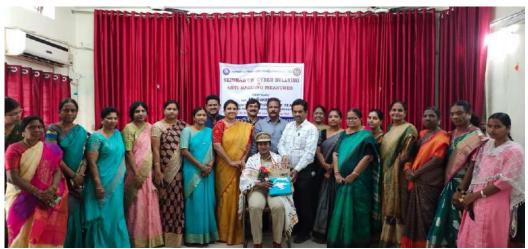

e Station, M. Swathi, explained the safety measures taken by them.  The principal, Dr. G. Raja Reddy, explained that a continuous watch and vigil over ragging is being provided so as to prevent its occurrence and recurrence in the college.  The NSS Unit IV Programme Officer, Dr. B. Nainadevi, addressed the students to familiarize themselves with the rules, regulations, and guidelines on the code of conduct, anti-ragging measures, and discipline. All the faculty members, students, and police officials participated in the program. |  |  |  |



M. Swathi SHO, Women Police Station (SHE Teams) Hanumakonda explaining the safety measures for girl students in the Seminar Hall on 09.03.2023









Student's participation in the Seminar



Classical Dance Performance by Ch. Niharika BA III year



Felicitation to Chief Guest by women faculty members



\*\*\*