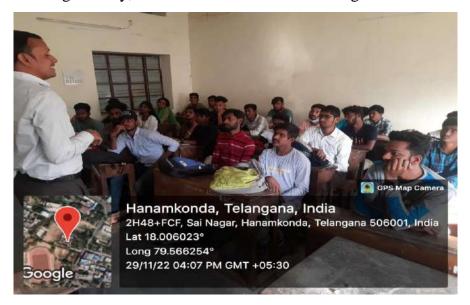

#### Workshop on "Intellectual Property Rights (IPR)"

#### Report on Workshop

The one day workshop on "Intellectual Property Rights (IPR)" was organized by Department of Mathematics, Kakatiya Government College, Hanumakonda on 10-3-2023. Dr.G.Rajareddy, Principal, welcomed the resource person. The resource person was Dr.S.Vinodar Rao, Asst. Prof. of Commerce, KGC, Hanumakonda. In this workshop total 80 students.