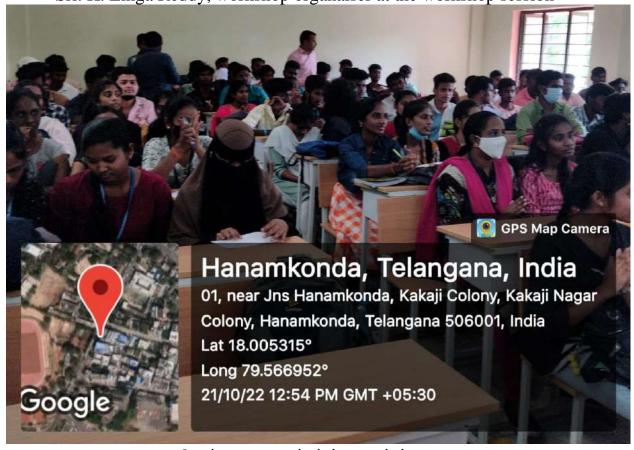

Mr. Modi, from Angel Broking, Warangal, attended as the resource person and presented the content in session wise.

Sri. K. LingaReddy, Assistant Professor of Commerce, organized the workshop proceedings. Dr.S.Vinodar Rao, In charge, Department of Commerce, otherfaculty,133 students from B. Com & BBA attended the session.

#### **Technical Session:**

**Technical Session** on **stock markets-professional prospects** provided for students of this college. 133 students from B Com & BBA attended this session.Mr. Modi, from Angel Broking, Warangal, presented the content in this session.

Principal, DR .G. Raja Reddy at inaugural session of the workshop.

Mr. Modi from Angel Broking Warangal at technical session

Sri. K. Linga Reddy, workshop organaiser at the workshop session

Students attended the workshop