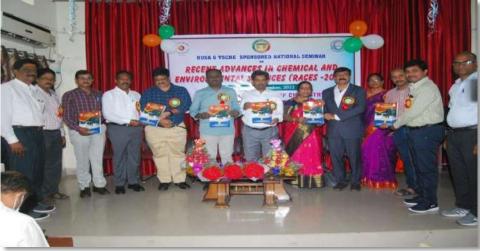

K. Jagadesh Babu , Asst. Professor of Chemistry

Poster Release by Dr. G. Raja Reddy, Principal & Faculty, KGC, Hanumakonda

Invitation to Shri Navin Mittal, IAS, Commissioner of Collegiate Education, Government of Telangana

#### **Convener/Organizing Secretary's Report**

Two Day National Seminar on "Recent Advances in Chemical and Environmental Sciences", sponsored by RUSA and TSCHE, was inaugurated on 21<sup>st</sup> September, 2022 by Kakatiya University Registrar Prof. B. Venkatram Reddy. Inaugurating the seminar he stressed the need for searching for environmentally benign syntheses in chemistry. Inauguration function was presided by college Principal Dr. G. Raja Reddy.

The seminar is coordinated by Dr Kandala Satyanarayana, Sri Alishala Ashok, Smt. K. Suneetha, Dr. Ravula Mogili, K. Jagadesh Babu.