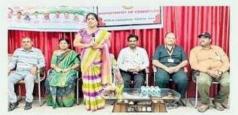

#### Workshop on "Intellectual Property Rights (IPR)"

#### Report on Workshop

The one day workshop on "Intellectual Property Rights (IPR)" was organized by Department of Mathematics, Kakatiya Government College, Hanumakonda on 10-3-2023. Dr.G.Rajareddy, Principal, welcomed the resource person. The resource person was Dr.S.Vinodar Rao, Asst. Prof. of Commerce, KGC, Hanumakonda. In this workshop total 80 students.

Convener: Dr.M.Venugopal Coordinator: Dr.B.Prabhakar Members: D.Venkatesh

Dr.D.Venkanna M. Radhika

Convener

Coordinator