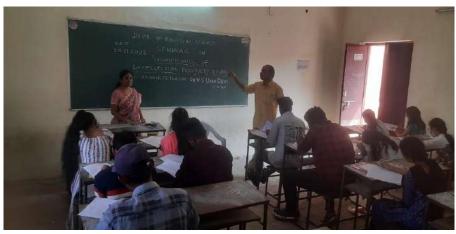

#### Workshop on "Intellectual Property Rights (IPR)"

#### Report on Workshop

The one day workshop on "Intellectual Property Rights (IPR)" was organized by Department of Mathematics, Kakatiya Government College, Hanumakonda on 10-3-2023. Dr.G.Rajareddy, Principal, welcomed the resource person. The resource person was Dr.S.Vinodar Rao, Asst. Prof. of Commerce, KGC, Hanumakonda. In this workshop total 80 students.