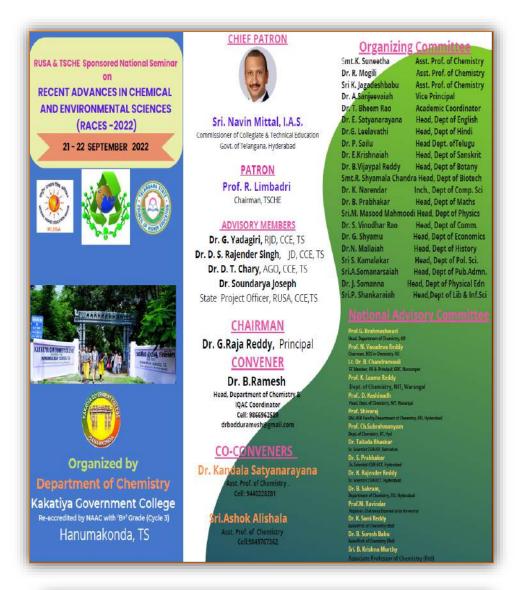

#### **Two Day National Seminar**

on

Recent Advances in Chemical and Environmental Sciences
21-22 September 2022
Sponsored by

RUSA

**TSCHE** 

Organized by

# Department of Chemistry KAKATIYA GOVERNMENT COLLEGE HANAMKONDA, WARANGAL (U)

Convenor

Dr. B. Ramesh

Head, Dept of Chemistry

Chairman
Dr. G. Raja Reddy
Principal

#### Co-Conveners

Dr. Kandala Satyanarayana, Asst. Professor of Chemistry

Ashok Alishala, Asst. Professor of Chemistry

K. Suneetha, Asst. Professor of Chemistry

Dr. Ravula Mogili, Asst. Professor of Chemistry

K. Jagadesh Babu , Asst. Professor of Chemistry

Poster Release by Dr. G. Raja Reddy, Principal & Faculty, KGC, Hanumakonda

Invitation to Shri Navin Mittal, IAS, Commissioner of Collegiate Education, Government of Telangana

Invitation to Prof. R. Limbadri, Chairman, TSCHE, Government of Telangana

|                                             | DAY - I (21-09-20)                                                                                                                                                  | 22)                                                                           |  |
|---------------------------------------------|---------------------------------------------------------------------------------------------------------------------------------------------------------------------|-------------------------------------------------------------------------------|--|
| 100                                         | INVITED LECTURES 1                                                                                                                                                  | MARKALINA A                                                                   |  |
| CHAIR                                       | Dr. S . Prabhakar  Senior Principal Scientist, Prof. AcSIR  Central instrumentation Mass spectrophotometry  CSIR-Indian Institute of Chemical Technology, Hyderabad |                                                                               |  |
| Invited lecture 1<br>(11.45 am to 12.30 pm) | Dr. K. Rama Mohan, Senior Principal Scientist, Prof. AcSIR Environmental-Analytical Chemistry CSIR-NGRI Hyderabad                                                   | Soil and Ground water<br>Pollution; Assessment,<br>Monitoring and Remediation |  |
| Invited lecture 2<br>(12.30 pm to 1.15 pm)  | Dr. K. Rajender Reddy Senior Principal Scientist, Prof. AcSIR Catalysis & Fine Chemicals CSIR-Indian Institute of Chemical Technology, Hyderabad                    | Evolution of Chemical<br>Sciences and its importance<br>in present day world  |  |
| Lun                                         | ch Break 1.15 pm to                                                                                                                                                 | o 2.15 pm                                                                     |  |
|                                             | INVITED LECTURES                                                                                                                                                    |                                                                               |  |
| CHAIR                                       | Dr.G. Kumara Swamy Associate Professor & HoD, Pharmaceutical Analysis Chaitanya (Demeed to be) University, Hanumakonda, Telangana                                   |                                                                               |  |
| Invited lecture 3<br>(2.15 pm to 3.00 pm)   | Prof. A. Ramachandraiah<br>Dept of Chemistry,<br>NIT WARANGAL                                                                                                       | Environmental Chemical<br>Analysis                                            |  |
|                                             | ea Break: 3.00 pm to 3                                                                                                                                              | .15 pm                                                                        |  |
| Technical Sessi                             | ion I (Paper Presentation                                                                                                                                           | s/Poster presentation)                                                        |  |
| CHAIR                                       | Prof. K. Lax<br>Department of Chem                                                                                                                                  |                                                                               |  |
| Paper Presentation                          | ns (3.15 pm to 5.00 pm)                                                                                                                                             | - PARTICIPANTS                                                                |  |
| Poster presentation                         | (3.15 pm to 5.00 pm)                                                                                                                                                | - PARTICIPANTS                                                                |  |