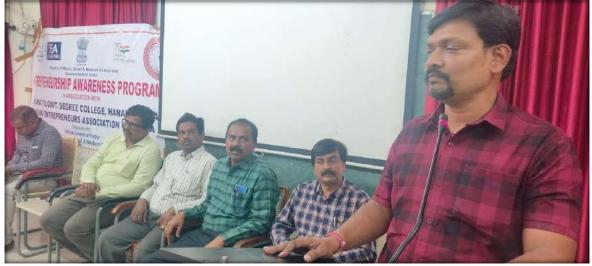

#### **Inaugural session**

The inaugural session for the workshop on Consumer Rights - Role of Literacy i.e...21.10.2022 in association with the consumer welfare association, Warangal dist. This session chaired by DR. G.RAJAREDDY, Principal of KGC, Hanumakonda appreciated the organizers and participants.

Mr. Modi, from Angel Broking, Warangal, attended as the resource person and presented the content in session wise.

Sri. K. LingaReddy, Assistant Professor of Commerce, organized the workshop proceedings. Dr.S.Vinodar Rao, In charge, Department of Commerce, otherfaculty,133 students from B. Com & BBA attended the session.

#### Valedictory session

The validictory session for the workshop Oneld today i.e.21.10.2022 chaired by DR. G.RAJAREDDY, Principal of KGC, Hanumakonda appreciated the organizers and participants. Faculty Student feedback obtained orally and queries resolved by the resource person. Mr. Modi, from Angel Broking, Warangal Dr.S.Vinodar Rao, In charge, Department of Commerce, Sri. K. Linga Reddy, workshop organizer, other faculty, B. Com & BBA students attended the session.