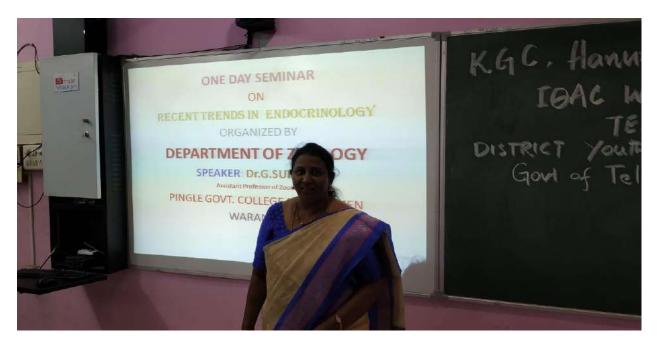

# RECENT TRENDS IN Endocrinology Organized by Department of Zoology

Speaker:Dr.G.Suhasini,
Assistant Professor
Pingle Government Degree College For Women(A), Hanamkonda

(Date: 12-12-2022)

Convenor

Dr.A.Sanjeevaiah,
Asst Professor,
& incharge,
Dept of Zoology

Dr. G. Suhasini, Assistant Professor of Zoology delivering a lecture on Recent Trends in Endocrinology on 12.12.2022