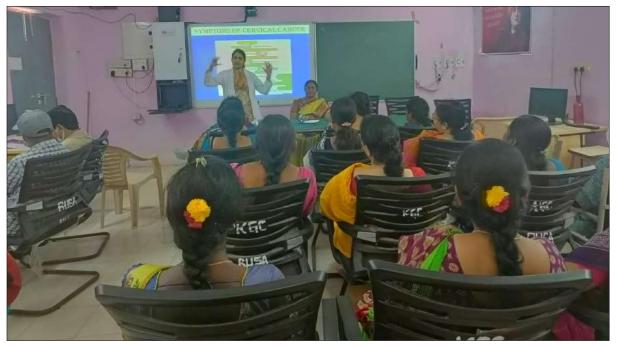

caused the upsurge of Breast and Cervical cancers cases in rural areas.

The Resource Person *Dr. Mayuri, MS (OBG) (MRCOG) fellow in Infertility Obstetrician & Gynecologist* explained the lay beliefs, knowledge and attitude towards Breast and Cervical Cancers. She also explained the symptoms of cervical cancer.



Dr. Mayuri, MS (OBG) (MRCOG) fellow in Infertility Obstetrician & Gynecologist explaining the symptoms for Breast and Cervical cancers in the Workshop on 30.07.2022



While discussing the risk factors she explained the Infection by the *human papilloma virus* (*HPV*), which is the most important risk factor for cervical cancer. HPV is a group of more than 150 related viruses. Some of them cause a type of growth called **papillomas**, which are more commonly known as warts.







Dr. Mayuri emphasized importance of immune system. She said that, immune system plays a crucial role in eradicating cancer cells and reducing their growth. In women with HIV, a cervical pre-cancer might develop into an invasive cancer faster than it normally would.



Doctor mentioned the multiple reasons for cervical cancer and explained that women who have had 3 or more full-term pregnancies have an increased risk of developing cervical cancer



While answering the queries of the participants, Dr. Mayuri explained the gynecological signs and symptoms that may require medical attention and urged the need for *Breaking the Silence* 





### **WORKSHOP ON NUTRI CEREALS**

### 07.09.2022

The Women Empowerment Cell organized a Workshop on Nutri Cereals on 07.09.2022 in the virtual room.