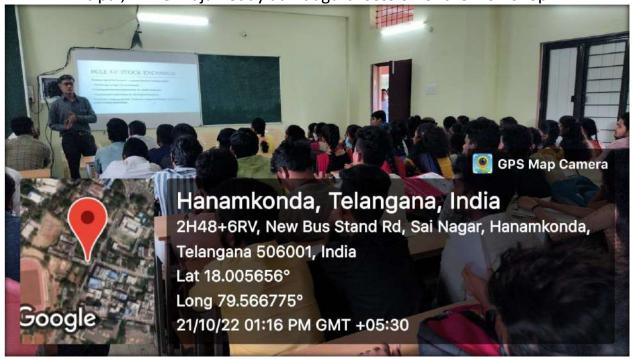

#### **Technical Session:**

**Technical Session** on **stock markets-professional prospects** provided for students of this college. 133 students from B Com & BBA attended this session.Mr. Modi, from Angel Broking, Warangal, presented the content in this session.

Principal, DR .G. Raja Reddy at inaugural session of the workshop.

Mr. Modi from Angel Broking Warangal at technical session

Sri. K. Linga Reddy, workshop organaiser at the workshop session

Students attended the workshop