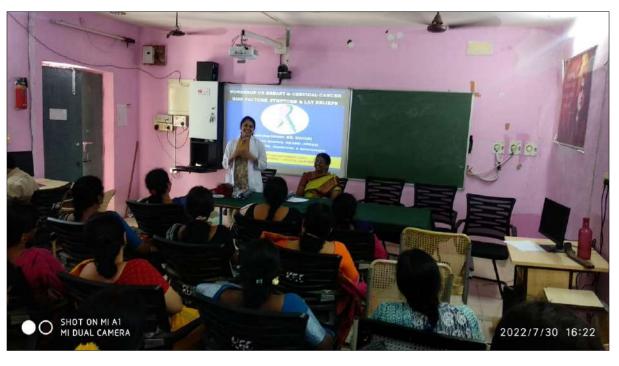

ies caused the upsurge of Breast and Cervical cancers cases in rural areas.

The Resource Person *Dr. Mayuri, MS (OBG) (MRCOG) fellow in Infertility Obstetrician & Gynecologist* explained the lay beliefs, knowledge and attitude towards Breast and Cervical Cancers. She also explained the symptoms of cervical cancer.



Dr. Mayuri, MS (OBG) (MRCOG) fellow in Infertility Obstetrician & Gynecologist explaining the symptoms for Breast and Cervical cancers in the Workshop on 30.07.2022



While discussing the risk factors she explained the Infection by the *human papilloma virus* (*HPV*), which is the most important risk factor for cervical cancer. HPV is a group of more than 150 related viruses. Some of them cause a type of growth called **papillomas**, which are more commonly known as warts.







Dr. Mayuri emphasized importance of immune system. She said that, immune system plays a crucial role in eradicating cancer cells and reducing their growth. In women with HIV, a cervical pre-cancer might develop into an invasive cancer faster than it normally would.



Doctor mentioned the multiple reasons for cervical cancer and explained that women who have had 3 or more full-term pregnancies have an increased risk of developing cervical cancer



While answering the queries of the participants, Dr. Mayuri explained the gynecological signs and symptoms that may require medical attention and urged the need for *Breaking the Silence* 





### **WORKSHOP ON NUTRI CEREALS**

### 07.09.2022

The Women Empowerment Cell organized a Workshop on Nutri Cereals on 07.09.2022 in the virtual ro