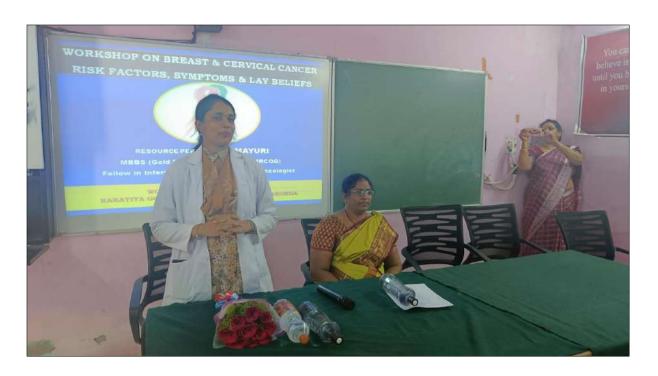

s caused the upsurge of Breast and Cervical cancers cases in rural areas.

The Resource Person *Dr. Mayuri, MS (OBG) (MRCOG) fellow in Infertility Obstetrician & Gynecologist* explained the lay beliefs, knowledge and attitude towards Breast and Cervical Cancers. She also explained the symptoms of cervical cancer.



Dr. Mayuri, MS (OBG) (MRCOG) fellow in Infertility Obstetrician & Gynecologist explaining the symptoms for Breast and Cervical cancers in the Workshop on 30.07.2022



While discussing the risk factors she explained the Infection by the *human papilloma virus* (*HPV*), which is the most important risk factor for cervical cancer. HPV is a group of more than 150 related viruses. Some of them cause a type of growth called **papillomas**, which are more commonly known as warts.







Dr. Mayuri emphasized importance of immune system. She said that, immune system plays a crucial role in eradicating cancer cells and reducing their growth. In women with HIV, a cervical pre-cancer might develop into an invasive cancer faster than it normally would.



Doctor mentioned the multiple reasons for cervical cancer and explained that women who have had 3 or more full-term pregnancies have an increased risk of developing cervical cancer



While answering the queries of the participants, Dr. Mayuri explained the gynecological signs and symptoms that may require medical attention and urged the need for *Breaking the Silence* 





### **WORKSHOP ON NUTRI CEREALS**

### 07.09.2022

The Women Empowerment Cell organized a Workshop on Nutri Cereals on 07.09.2022 in the virtual room