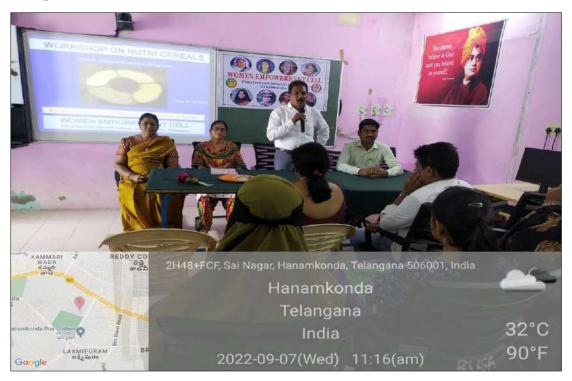

cal attention and urged the need for *Breaking the Silence* 





### **WORKSHOP ON NUTRI CEREALS**

### 07.09.2022

The Women Empowerment Cell organized a Workshop on Nutri Cereals on 07.09.2022 in the virtual room. The objective of the programme is to enable the students to know the nutritional values of millets. Speaking on the occasion Dr. A. Sanjeevaiah, Vice Principal stressed the importance of coarse cereals. He mentioned that the green revolution concentrated on high-yielding and high-input crops like wheat and rice, which led to policies that favoured their cultivation.

Further, Research, extension, and market assistance were provided for these crops. As a result, on the supply side, the area planted for fine grains increased while the area planted for coarse cereals decreased.





Dr. A. Sanjeevaiah, Vice Principal explaining the *Nutritional Values in Millets* on 07.09.2022 in connection with *Nutrition Monthly Celebrations* 



Dr. G. Leelavathi Assistant Professor of Hindi explaining the *Reasons for Anemia in Women* on 07.09.2022



G. Sujatha, Assistant Professor of Commerce explaining the *Glycemic Index of Millets* and the how the consumption lower the blood sugar levels



Poster Presentation by the Students in the Workshop on 07.09.2022



G. Chandrakala Assistant Professor of Telugu explaining the *Traditional food items*made by the millets and also urged the students to avoid Junk and processed food to

prevent hormonal imbalance in teenage



Smt. Sarala Jhansi Rani, Assistant Professor of Commerce explaining the *Government policies* to promote the