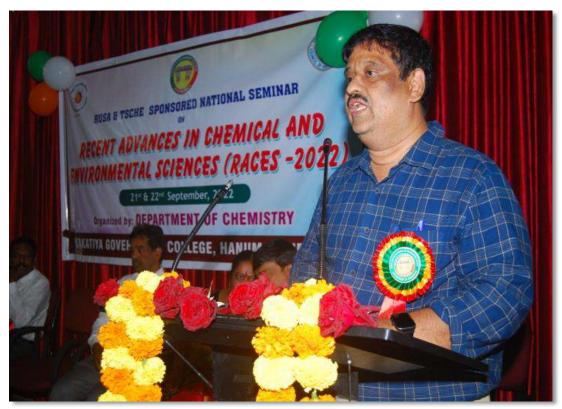

**Prof. R. Limbadri**, Chairman, TSCHE graced as chief Guest for the valedictory function. In his address, he suggested that R&D for industrial development should become a national mission encompassing all sectors of industry, research laboratories, and universities to meet the future needs of the society. He emphasized on the need of green chemistry technology and spoke about the importance of developing green chemistry to address industrial pollution.

### Call for focus on green chemistry tech

STATE BUREAU

Telangana State Council of Higher Education (TSCHE) chairman Prof R Limbadri observed that research and development (R&D) for indevelopment should become a national mission encompassing all sectors of industry, research laboratories, and universities to meet the future needs of society. He also emphasized the need for green chemistry technology and spoke about the importance of developing green chemistry to address industrial pollution. He was addressing the valedictory programme of a two-day national seminar on 'Recent

TSCHE chairman Prof R Limbadri at a seminar held at Kakatiya Government College in Hanamkonda.

Advances in Chemical and Environmental Sciences' sponsored by the Rashtriya Uchchatar Shiksha Abhiyan (RUSA) and TSCHE at the Kakatiya Government College here. Asking chemists to think of designing new technologies that would have a positive impact on the environment and go a long way in conserving the natural resources for future generations, Prof Limbadri also hoped new advances in chemistry would improve food security, reduce malnutrition and improve the livelihood of the poor.