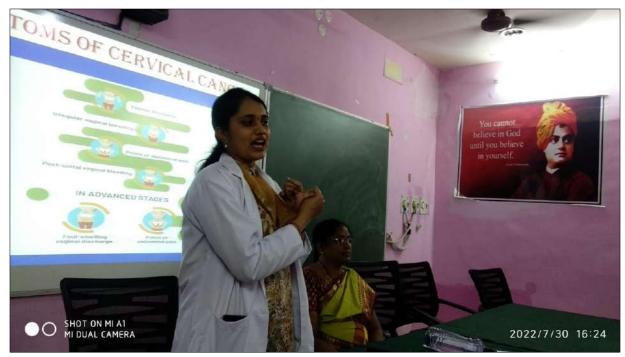

st and Cervical Cancers: Risk Factors, Symptoms and Lay beliefs" on 30.07.2022 in the Virtual Room. The objective of the programme is to enable the participants to know the reasons, symptoms and medication of the diseases. The In charge Principal Dr. A. Sanjeevaiah explained that ignorance and low medical facilities caused the upsurge of Breast and Cervical cancers cases in rural areas.

The Resource Person *Dr. Mayuri, MS (OBG) (MRCOG) fellow in Infertility Obstetrician & Gynecologist* explained the lay beliefs, knowledge and attitude towards Breast and Cervical Cancers. She also explained the symptoms of cervical cancer.



Dr. Mayuri, MS (OBG) (MRCOG) fellow in Infertility Obstetrician & Gynecologist explaining the symptoms for Breast and Cervical cancers in the Workshop on 30.07.2022



While discussing the risk factors she explained the Infection by the *human papilloma virus* (*HPV*), which is the most important risk factor for cervical cancer. HPV is a group of more than 150 related viruses. Some of them cause a type of growth called **papillomas**, which are more commonly known as warts.







Dr. Mayuri emphasized importance of immune system. She said that, immune system plays a crucial role in eradicating cancer cells and reducing their growth. In women with HIV, a cervical pre-cancer might develop into an invasive cancer faster than it normally would.



Doctor mentioned the multiple reasons for cervical cancer and explained that women who have had 3 or more full-term pregnancies have an increased risk of developing cervical cancer



While answering the queries