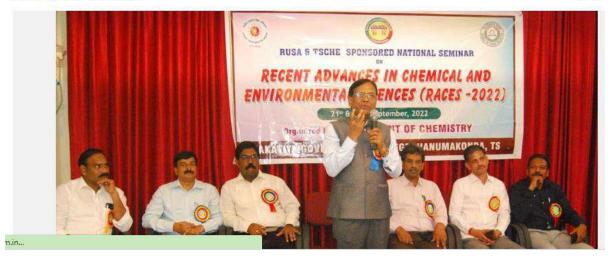

#### **Convener/Organizing Secretary's Report**

Two Day National Seminar on "Recent Advances in Chemical and Environmental Sciences", sponsored by RUSA and TSCHE, was inaugurated on 21<sup>st</sup> September, 2022 by Kakatiya University Registrar Prof. B. Venkatram Reddy. Inaugurating the seminar he stressed the need for searching for environmentally benign syntheses in chemistry. Inauguration function was presided by college Principal Dr. G. Raja Reddy.

Key note address is delivered by **Dr. S.Venkata Mohan**, Chief Scientist & Professor-AcSIR & **Shanthi Swarup Bhatnagar Awaree** from Indian Institute of Chemical Technology, Hyderabad.

Nearly 220 delegates registered across the country that include faculty, researchers and students from IITs, NITs and various central and state universities in addition to faculty from various government colleges. The lead speakers in the seminar include distinguished researchers and teachers **Dr. K. Rajender Reddy**, **Dr. S. Prabhakar from** CSIR-IICT, Hyderabad; **Dr. Shankaraiah**, **Dr Naresh** form NIPER-Hyd; **Prof. A. Ramchandraiaha**, **Prof. K. Laxma Reddy**, **Prof. D. Kashinath**, **Dr. Hariprasad**, **Dr. Ragasudha** from NIT, Warangal, **Dr. V. Chandrasekhar** from Telangana University, Nizamabad.