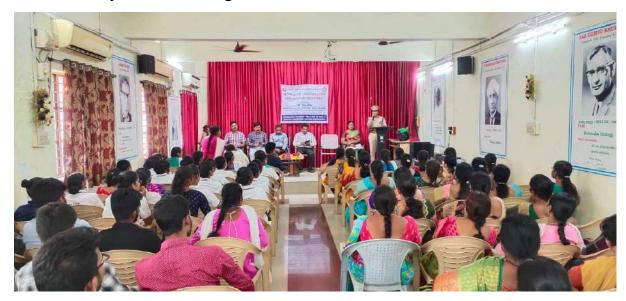

eness about the advanced form of gender bias through cyberbullying. The Chief Guest, SHO of the Women Police Station, M. Swathi, explained the safety measures taken by them.  The principal, Dr. G. Raja Reddy, explained that a continuous watch and vigil over ragging is being provided so as to prevent its occurrence and recurrence in the college.  The NSS Unit IV Programme Officer, Dr. B. Nainadevi, addressed the students to familiarize themselves with the rules, regulations, and guidelines on the code of conduct, anti-ragging measures, and discipline. All the faculty members, students, and police officials participated in the program. |  |  |  |



M. Swathi SHO, Women Police Station (SHE Teams) Hanumakonda explaining the safety measures for girl students in the Seminar Hall on 09.03.2023









Student's participation in the Seminar



Classical Dance Performance by Ch. Niharika BA III year



Felicitation to Chief Guest by women faculty members



\*\*\*