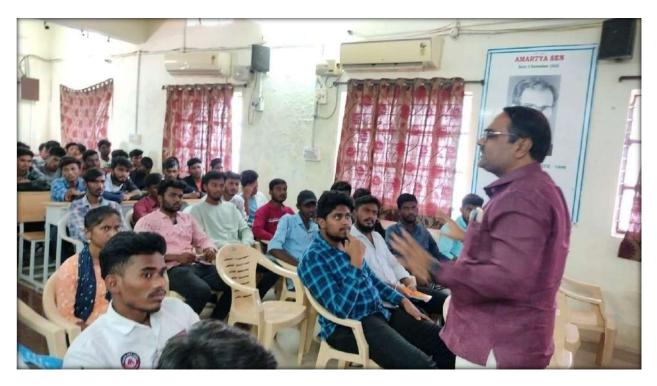

Mr. Modi, from Angel Broking, Warangal, attended as the resource person and presented the content in session wise.

Sri. K. LingaReddy, Assistant Professor of Commerce, organized the workshop proceedings. Dr.S.Vinodar Rao, In charge, Department of Commerce, otherfaculty,133 students from B. Com & BBA attended the session.

#### **Technical Session:**

**Technical Session** on **stock markets-professional prospects** provided for students of this college. 133 students from B Com & BBA attended this session.Mr. Modi, from Angel Broking, Warangal, presented the content in this session.