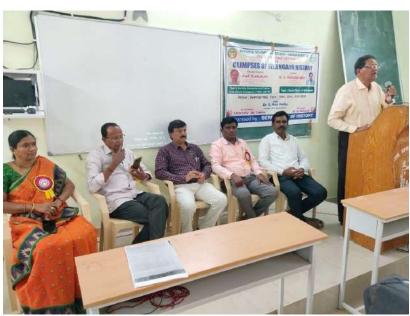

#### Report on Workshop

The one day workshop on "Intellectual Property Rights (IPR)" was organized by Department of Mathematics, Kakatiya Government College, Hanumakonda on 10-3-2023. Dr.G.Rajareddy, Principal, welcomed the resource person. The resource person was Dr.S.Vinodar Rao, Asst. Prof. of Commerce, KGC, Hanumakonda. In this workshop total 80 students.

Convener: Dr.M.Venugopal Coordinator: Dr.B.Prabhakar Members: D.Venkatesh

Dr.D.Venkanna M. Radhika

Convener

Coordinator