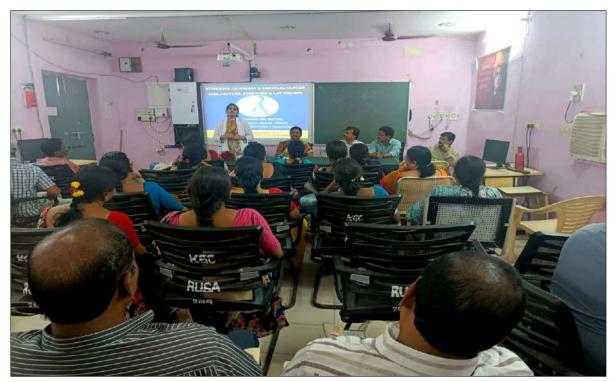

HANUMAKONDA

# WORKSHOP ON BREAST AND CERVICAL CANCERS: RISK FACTORS, SYMPTOMS AND LAY BELIEFS

### 30.07.2022

The Women Empowerment Cell Organized a "Workshop on Breast and Cervical Cancers: Risk Factors, Symptoms and Lay beliefs" on 30.07.2022 in the Virtual Room. The objective of the programme is to enable the participants to know the reasons, symptoms and medication of the diseases. The In charge Principal Dr. A. Sanjeevaiah explained that ignorance and low medical facilities caused the upsurge of Breast and Cervical cancers cases in rural areas.

The Resource Person *Dr. Mayuri, MS (OBG) (MRCOG) fellow in Infertility Obstetrician & Gynecologist* explained the lay beliefs, knowledge and attitude towards Breast and Cervical Cancers. She also explained the symptoms of cervical cancer.



Dr. Mayuri, MS (OBG) (MRCOG) fellow in Infertility Obstetrician & Gynecologist explaining the symptoms for Breast and Cervical cancers in the Workshop on 30.07.2022



While discussing the risk factors she explained the Infection by the *human papilloma virus* (*HPV*), which is the most important risk factor for cervical cancer. HPV is a group of more than 150 related viruses. Some of them cause a type of growth called **papillomas**, which are more commonly known as warts.







Dr. Mayuri emphasized importance of immune system. She said that, immune system plays a crucial role in eradicating cancer cells and reducing their growth. In women with HIV, a cervical pre-cancer might develop into an invasive cancer faster than it normally would.



Doctor mentioned the multiple reasons for c