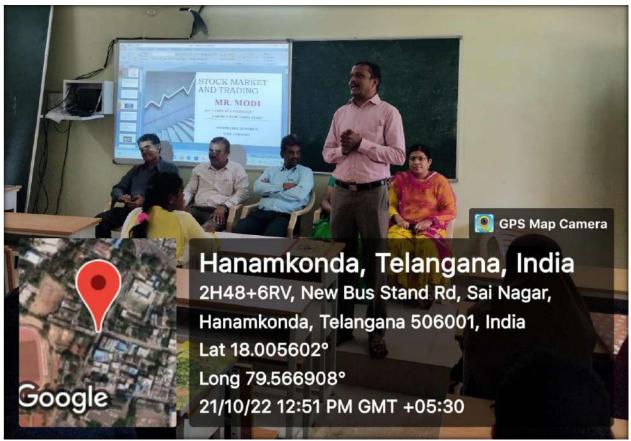

Mr. Modi, from Angel Broking, Warangal, attended as the resource person and presented the content in session wise.

Sri. K. LingaReddy, Assistant Professor of Commerce, organized the workshop proceedings. Dr.S.Vinodar Rao, In charge, Department of Commerce, otherfaculty,133 students from B. Com & BBA attended the session.

#### **Technical Session:**

**Technical Session** on **stock markets-professional prospects** provided for students of this college. 133 students from B Com & BBA attended this session.Mr. Modi, from Angel Broking, Warangal, presented the content in this session.

Principal, DR .G. Raja Reddy at inaugural session of the workshop.

Mr. Modi from Angel Broking Warangal at technical session

Sri. K. Linga Reddy, workshop organaiser at the workshop session

Students attended the workshop