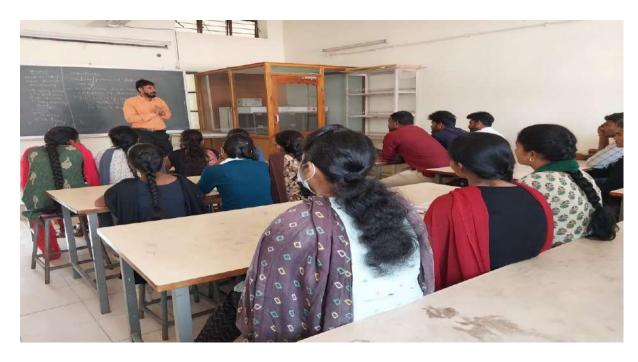

#### Report on Workshop

The one day workshop on "Intellectual Property Rights (IPR)" was organized by Department of Mathematics, Kakatiya Government College, Hanumakonda on 10-3-2023. Dr.G.Rajareddy, Principal, welcomed the resource person. The resource person was Dr.S.Vinodar Rao, Asst. Prof. of Commerce, KGC, Hanumakonda. In this workshop total 80 students.