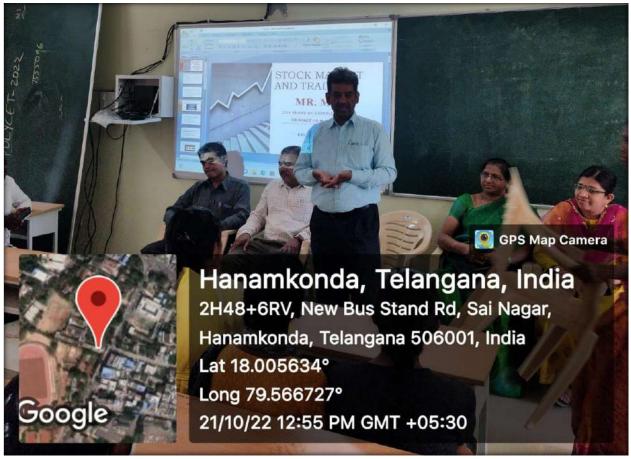

# Workshop on Stock Market - the Gateway of Investments

Date: 21-10-2022

# Resource Team Angel Stock Broking

**Organized By** 

Department of Commerce Kakatiya Government College, Hanamakonda

Mr. Modi, from Angel Broking, Warangal, attended as the resource person and presented the content in session wise.

Sri. K. LingaReddy, Assistant Professor of Commerce, organized the workshop proceedings. Dr.S.Vinodar Rao, In charge, Department of Commerce, otherfaculty,133 students from B. Com & BBA attended the session.